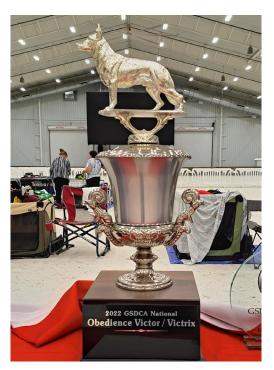

**Obedience Victrix Lucie** 

Regional Challenge 2nd Place in Large Club Division Corrordinated by Amber Danielowski

Ron Halling and GSDCA's 2022 Obedience Victrix Lucie: Lindenhill's Khaos V Gracelyne UD TT TD CGC.